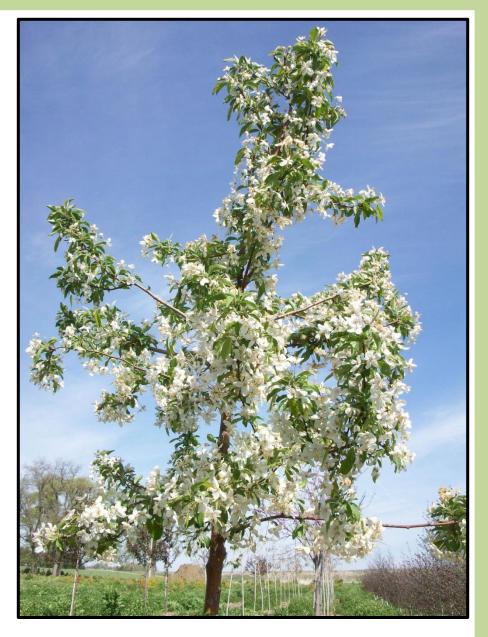

## Sugar Tyme Crabapple

*(Malus 'Sutyzam')* Mature Height: 15'-20' Mature Spread: 10'-15' Growth Rate: Medium Fall color: Yellow Flower: White

Sugar Tyme is one of the best of the white-flowered crabapples. It is very resistant to all of the major crabapple diseases and is quite drought tolerant. The pink buds come on early in the spring, then open into abundant white blossoms. The fruit is small and bright red. It is a favorite food of

many birds and small animals, and attracts the wildlife to your landscape. It is more disease resistant than the Spring Snow. It is hardy and easy to grow. It may need some minor pruning as a young tree to maintain ideal branching as a mature tree.